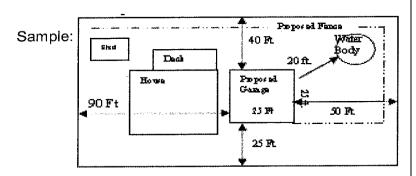

## **Property Sketch:**

Please submit a legible sketch/architectural drawing of your project locating the measured distance from boundaries and setback from road. Well and septic should be noted if applicable and location to wetland and/or shoreland.

- 1. Show the property lines and roads
- 2. Show the proposed structure and existing strucures
- 3. Show the measurements from the proposed structure to all lot lines, wetlands and/or shorelands.
- 4. Measure straight through existing structures if needed.
- 5. Include the dimensions of the proposed structure.